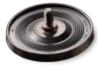

# BELLOWS, MEMBRANES, SUCTION CUPS AND PROFILES

**Bellows** for the protection of spindles, shafts, transmissions, print heads, linear guides and rods against dirt, splashes, dust...

**Suction** cups typically used for objects handling. Vacuum cups, pressure cups and tailor-made solutions.