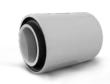

# **ANTIVIBRATION SOLUTIONS**

**Cylindrical and conical** bearings, capable of absorbing loads in radial and axial directions as well as angular torsional loads.

**Instrument and "O"** type mounts, designed to work under small tensile or compressive loads on the X, Y and Z axes.

**Machine feet** allowing vibration isolation and levelling. We have executions entirely in stainless steel and with sanitary homologation 3-A.

**Hydraulic supports** that combine elastomer elasticity with low-frequency hydraulic damping.