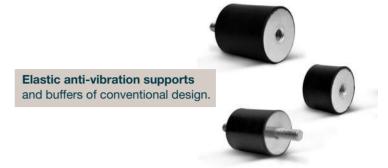

# **ANTIVIBRATION SOLUTIONS**

**Cylindrical and conical** bearings, capable of absorbing loads in radial and axial directions as well as angular torsional loads.

**Instrument and "O"** type mounts, designed to work under small tensile or compressive loads on the X, Y and Z axes.