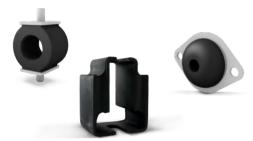

# **ANTIVIBRATION SOLUTIONS**

**Cylindrical and conical** bearings, capable of absorbing loads in radial and axial directions as well as angular torsional loads.

**Instrument and "O"** type mounts, designed to work under small tensile or compressive loads on the X, Y and Z axes.