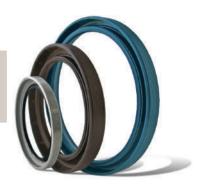

# O-RINGS, X-RINGS

**Cord and O-rings** manufactured by extrusion and vulcanized.

**Metallic O-rings** for static applications at extreme temperatures and/or pressures.

# **STATIC SEALS**

**100% expanded PTFE,** flexible, conformable and resistant to all chemical products.

**Aseptic seals** for food pipes connections. Materials approved for food use. DIN, Clamp, SMS designs.