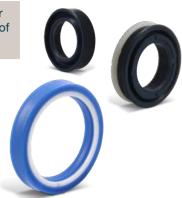

# O-RINGS, X-RINGS

**Cord and O-rings** manufactured by extrusion and vulcanized.

**Metallic O-rings** for static applications at extreme temperatures and/or pressures.

# **STATIC SEALS**

**100% expanded PTFE,** flexible, conformable and resistant to all chemical products.

**Aseptic seals** for food pipes connections. Materials approved for food use. DIN, Clamp, SMS designs.