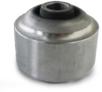

# **ANTIVIBRATION SOLUTIONS**

**Cylindrical and conical** bearings, capable of absorbing loads in radial and axial directions as well as angular torsional loads.

**Instrument and "O"** type mounts, designed to work under small tensile or compressive loads on the X, Y and Z axes.

**Machine feet** allowing vibration isolation and levelling. We have executions entirely in stainless steel and with sanitary homologation 3-A.

**Hydraulic supports** that combine elastomer elasticity with low-frequency hydraulic damping.