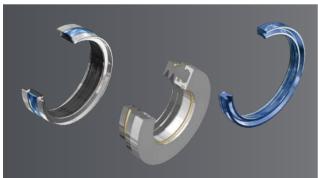

# **SEALING FOR ROTARY EQUIPMENTS**

Oil seals with standard or special design, rigid or flexible mounting, 1 piece or split. Also specific seals for the automotive industry.

**V-rings,** deflectors and axial sealing gaskets, both elastically mounted and with metal cover.