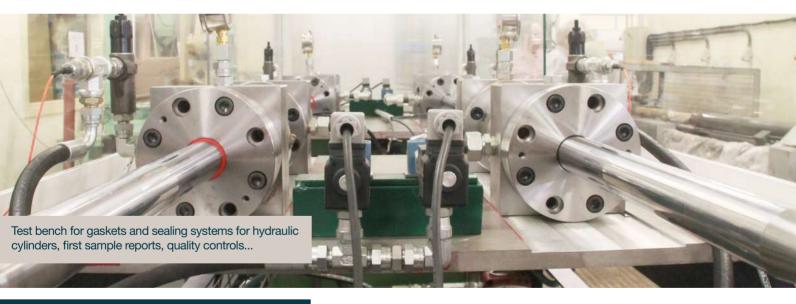

# **MACHINED SEALS:**

Our experience, together with the most advanced technology in the seals machining, allows us to supply parts from 4 to 2500 mm with the best finishes and tolerances.

Our wide stock of high quality raw material guarantees fast and reliable deliveries.