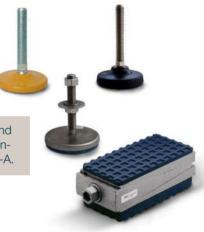

**Machine feet** allowing vibration isolation and levelling. We have executions entirely in stainless steel and with sanitary homologation 3-A.

**Hydraulic supports** that combine elastomer elasticity with low-frequency hydraulic damping.