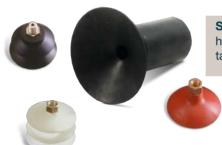

# BELLOWS, MEMBRANES, SUCTION CUPS AND PROFILES

**Bellows** for the protection of spindles, shafts, transmissions, print heads, linear guides and rods against dirt, splashes, dust...

**Suction** cups typically used for objects handling. Vacuum cups, pressure cups and tailor-made solutions.