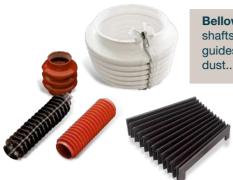

# BELLOWS, MEMBRANES, SUCTION CUPS AND PROFILES

**Bellows** for the protection of spindles, shafts, transmissions, print heads, linear guides and rods against dirt, splashes, dust...

**Suction** cups typically used for objects handling. Vacuum cups, pressure cups and tailor-made solutions.

**Profiles,** extrusion processing of elastomers used as reinforcement elements, protection in corner protectors and sealing elements.

**Special sponge** rubber profiles used in automotive, industrial machinery and metalwork.