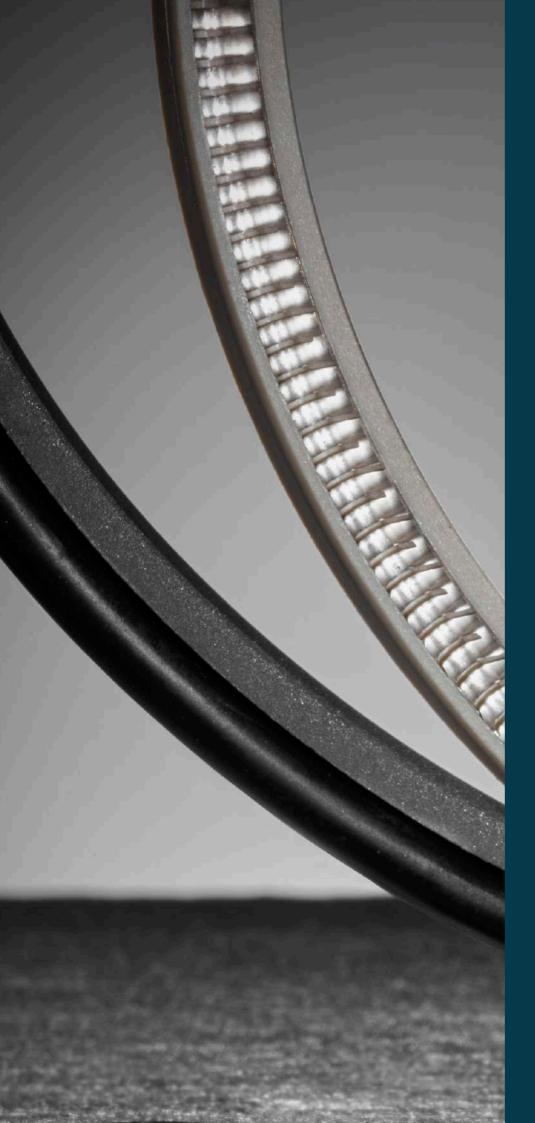

# O-RINGS, X-RINGS

**Cord and O-rings** manufactured by extrusion and vulcanized.

**Metallic O-rings** for static applications at extreme temperatures and/or pressures.

# **SEALING FOR ROTARY EQUIPMENTS**

Oil seals with standard or special design, rigid or flexible mounting, 1 piece or split. Also specific seals for the automotive industry.

**V-rings,** deflectors and axial sealing gaskets, both elastically mounted and with metal cover.