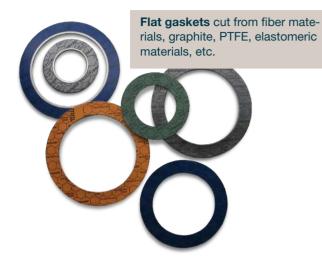

# **FLAT GASKETS:**

The availability of our own machinery for the manufacture of flat gaskets and a wide stock of high-performance laminated materials allow us to offer reliable and suitable solutions to the specific needs of each sector.

#### Usual materials:

- Fibre composites with elastic binders
   Fibers: aramid, glass, Kevlar, Inorganic, Carbon, Graphite.
- PTFE Virgin, expanded, modified, restructured.
- Expanded or laminated graphite.
- Elastomers (Compact and spongy)
   Natural Rubber, Neoprene, NBR, EPDM, FKM, VMQ.
- Paper (cellulose fibre).