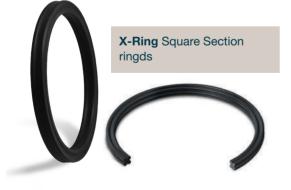

# O-RINGS, X-RINGS

**Cord and O-rings** manufactured by extrusion and vulcanized.

**Metallic O-rings** for static applications at extreme temperatures and/or pressures.