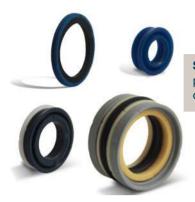

# **SEALING FOR ROTARY EQUIPMENTS**

Oil seals with standard or special design, rigid or flexible mounting, 1 piece or split. Also specific seals for the automotive industry.

**V-rings,** deflectors and axial sealing gaskets, both elastically mounted and with metal cover.

Labyrinth seals (bearing protectors). Non-contacting rotation seals in different materials, such as PTFE, bronze, etc.

**High pressure** rotary seals, admitting axial and radial displacements simultaneously.

**Shaft sleeves** for the recovery of shafts scratched by seals or for shaft protection.

**Obturators** or rigid rubber-metal elements to seal auxiliary holes.