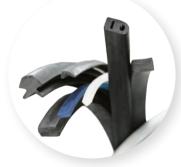

**Profiles,** extrusion processing of elastomers used as reinforcement elements, protection in corner protectors and sealing elements.

**Special sponge** rubber profiles used in automotive, industrial machinery and metalwork.