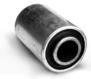

# **ANTIVIBRATION SOLUTIONS**

**Cylindrical and conical** bearings, capable of absorbing loads in radial and axial directions as well as angular torsional loads.

**Instrument and "O"** type mounts, designed to work under small tensile or compressive loads on the X, Y and Z axes.